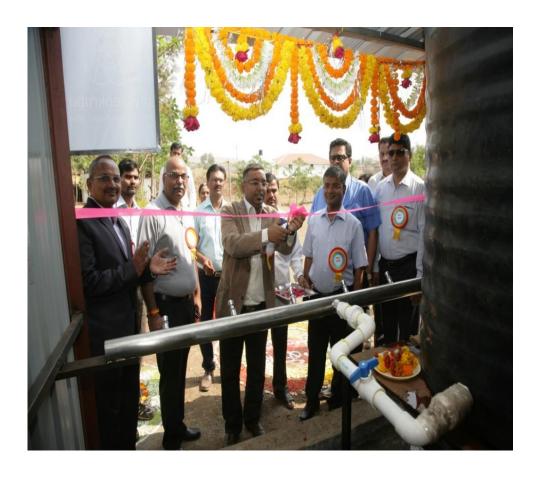

### Setting-Up the RO water plant at a government aided school

Wadivarhe (April, 2016)

# New computers for the school

Wadivarhe village, Nashik

# New fans and tube lights for the school

Wadivarhe village (April 11, 2016)