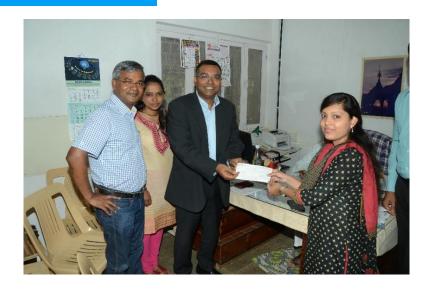

# Memory lane

Together with working committees of Adharsharm, Nashik

Handing over the cheque to working committees

Maharashtra Samajseva Sangh, Nashik

Handing over the cheque to Vipassana Research Institute, Nashik team

Handing over the cheque to Sayagyi U Ba Khin Memorial Trust