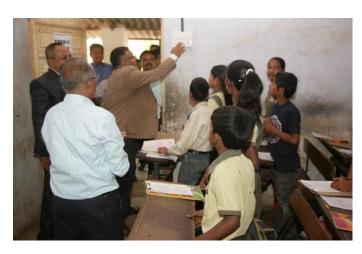

, and similar institutions to reduce inequalities for socially and economically disadvantaged groups.

# How were the NGO's used?

These NGO's helped to use the funds for various purposes on the ground to improve society as a whole.



# Memory lane



Together with working committees of Adharsharm, Nashik



Handing over the cheque to working committees

Maharashtra Samajseva Sangh, Nashik



Handing over the cheque to Vipassana Research Institute, Nashik team



Handing over the cheque to Sayagyi U Ba Khin Memorial Trust



# Memory lane











### Setting-Up the RO water plant at a government aided school

Wadivarhe (April, 2016)







# New computers for the school

Wadivarhe village, Nashik







# New fans and tube lights for the school

Wadivarhe village (April 11, 2016)









# Improving living conditions











### Timeline

### 2015/2016

Organization associated with:

Adhar Ashram

#### 2016/2017

Organization associated with:

- Hausla Bahuddeshiya Sanstha
- Samajseva Sangh
- Adharashram
- Sayagyi U Ba Memorial Trust
- Vipassana Research Institute

### 2017/2018

Organization associated with:

 HAUSLA Bahuddeshiya Sanstha

### 2019/2020

Organization associated with:

- Sanjivani
   Prathamik
   Madhyamik Niwasi
   Aashramshala
- Agency: Rotary Charitable Trust

#### 2021/2022

Organization associated with:

 District Magistrate Office, Trimbakeshwar and Igatpuri

#### 2022/2023

Organization associated with:

Sanjivani
 Prathamik
 Madhyamik Niwasi
 Aashramshala



### Organization associated with HAUSLA Bahuddeshiya Sanstha

2017/2018

# What was t