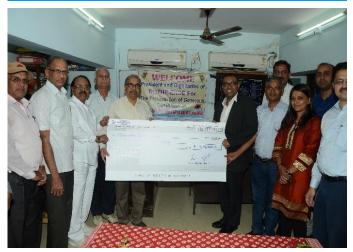

# Memory lane

Together with working committees of Adharsharm, Nashik

Handing over the cheque to working committees

Maharashtra Samajseva Sangh, Nashik

Handing over the cheque to Vipassana Research Institute, Nashik team

Handing over the cheque to Sayagyi U Ba Khin Memorial Trust