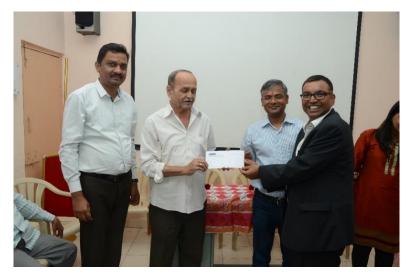

# Memory lane

Together with working committees of Adharsharm, Nashik

Handing over the cheque to working committees

Maharashtra Samajseva Sangh, Nashik

Handing over the cheque to Vipassana Research Institute, Nashik team

Handing over the cheque to Sayagyi U Ba Khin Memorial Trust