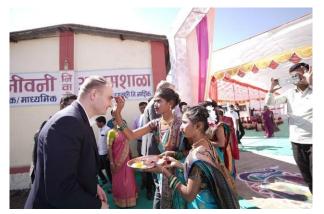

# Organization associated with Sanjivani Prathamik Madhyamik Niwasi Aashramshala

2019/2020

# What was the project about?

We contributed to the renovation of the Sanjivani Prathamik Madhyamik Niwasi Aashramshala, Igatpuri, Nashik, Maharashtra, and the construction of a hostel for girls and boys on its premises. This project included renovation of the school building, classrooms, infrastructure, walkways and a playground. The construction of the hotel for girls and boys made it possible to accommodate over 250 students from outside the community studying at this school.

# **Rotary Charitable Trust**