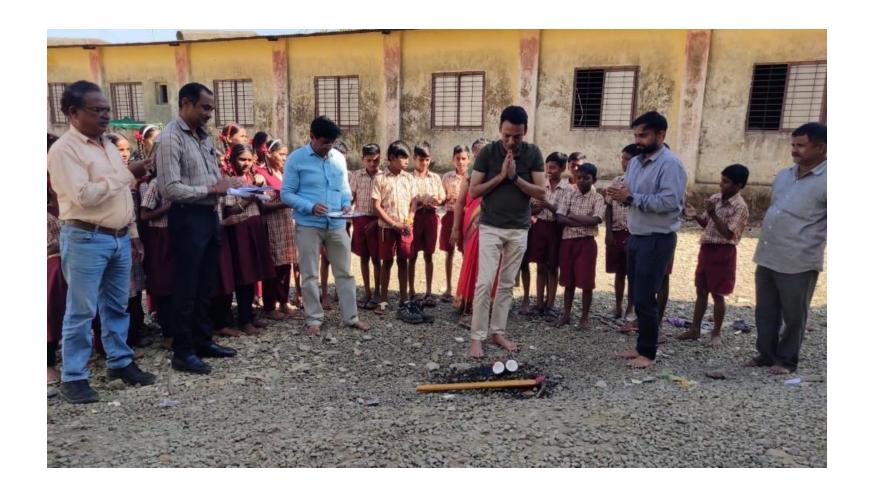

# What was the NGO about?

It is an NGO for children with disabilities and we helped with the funding:

- accommodation arrangements, renovation of classroom/hostel, construction of toilets in Jalaram School, Peth Road, Nashik
- construction of toilets in Jihla parishad Prathimik Shala, Gonde Dumala, Igatpuri, Nashik and at Wadivarhe Village, Nashik
- installation of high mask lighting near the police station in Wadhivarhe village, Nashik
- contribution to the year-long meal preparations at Jalaram School, Peth Road, Nashik

# **High mast LED lights**