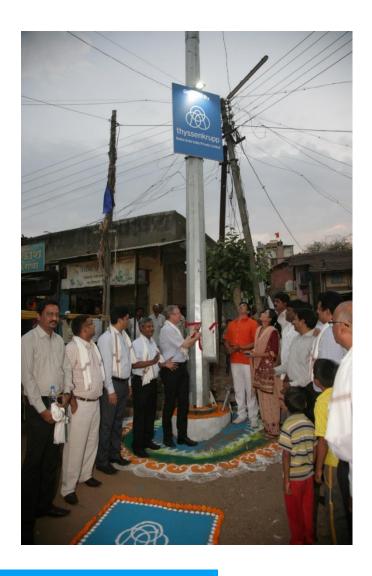

District Magistrate Office, Trimbakeshwar and Igatpuri

#### 2022/2023

Organization associated with:

Sanjivani
 Prathamik
 Madhyamik Niwasi
 Aashramshala



### Organization associated with HAUSLA Bahuddeshiya Sanstha

2017/2018

# What was the NGO about?

It is an NGO for children with disabilities and we helped with the funding:

- accommodation arrangements, renovation of classroom/hostel, construction of toilets in Jalaram School, Peth Road, Nashik
- construction of toilets in Jihla parishad Prathimik Shala, Gonde Dumala, Igatpuri, Nashik and at Wadivarhe Village, Nashik
- installation of high mask lighting near the police station in Wadhivarhe village, Nashik
- contribution to the year-long meal preparations at Jalaram School, Peth Road, Nashik





# **High mast LED lights**







### Timeline

### 2015/2016

Organization associated with:

Adhar Ashram

### 2016/2017

Organization associated with:

- Hausla Bahuddeshiya Sanstha
- Samajseva Sangh
- Adharashram
- Sayagyi U Ba Memorial Trust
- Vipassana Research Institute

### 2017/2018

Organization associated with:

 HAUSLA Bahuddeshiya Sanstha

### 2019/2020

Organization associated with:

- Sanjivani
   Prathamik
   Madhyamik Niwasi
   Aashramshala
- Agency: Rotary Charitable Trust

#### 2021/2022

Organization associated with:

 District Magistrate Office, Trimbakeshwar and Igatpuri

#### 2022/2023

Organization associated with:

 Sanjivani Prathamik Madhyamik Niwasi Aashramshala



# Organization associated with Sanjivani Prathamik Madhyamik Niwasi Aashramshala

2019/2020

# What was the project about?

We co