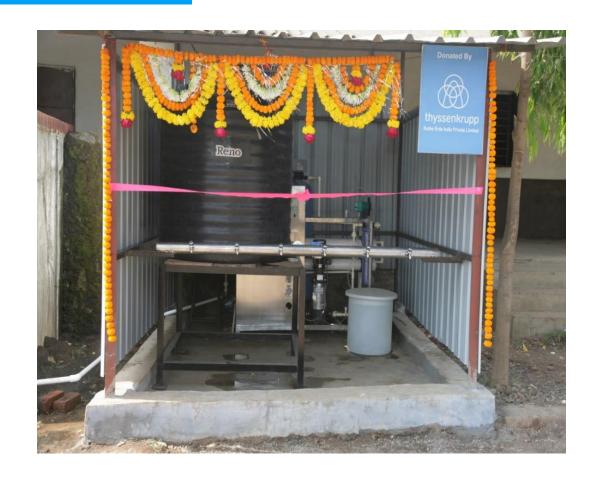

# Memory lane

### Setting-Up the RO water plant at a government aided school

Wadivarhe (April, 2016)