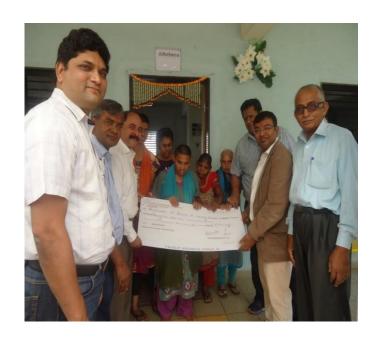

# Memory lane

Together with working committees of Adharsharm, Nashik

Handing over the cheque to working committees

Maharashtra Samajseva Sangh, Nashik

Handing over the cheque to Vipassana Research Institute, Nashik team

Handing over the cheque to Sayagyi U Ba Khin Memorial Trust