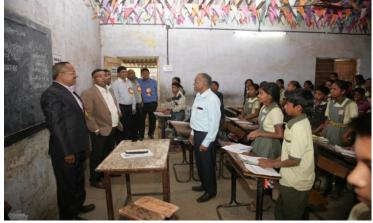

ty, and similar institutions to reduce inequalities for socially and economically disadvantaged groups.

# How were the NGO's used?

These NGO's helped to use the funds for various purposes on the ground to improve society as a whole.



# Memory lane



Together with working committees of Adharsharm, Nashik



Handing over the cheque to working committees

Maharashtra Samajseva Sangh, Nashik



Handing over the cheque to Vipassana Research Institute, Nashik team



Handing over the cheque to Sayagyi U Ba Khin Memorial Trust



# Memory lane











### Setting-Up the RO water plant at a government aided school

Wadivarhe (April, 2016)







# New computers for the school

Wadivarhe village, Nashik







# New fans and tube lights for the school

Wadivarhe village (April 11, 2016)









# Improving living conditions











### Timeline

### 2015/2016

Organization associated with:

Adhar Ashram

#### 2016/2017

Organization associated with:

- Hausla Bahuddeshiya Sanstha
- Samajseva Sangh
- Adharashram
- Sayagyi U Ba Memorial Trust
- Vipassana Research Institute

### 2017/2018

Organization associated with:

 HAUSLA Bahuddeshiya Sanstha

### 2019/2020

Organization associated with:

- Sanjivani
   Prathamik
   Madhyamik Niwasi
   Aashramshala
- Agency: Rotary Charitable Trust

#### 2021/2022

Organization associated with:

 District Magistrate Office, Trimbakeshwar and Igatpuri

#### 2022/2023

Organization associated with:

Sanjivani
 Prathamik
 Madhyamik Niwasi
 Aashramshala



### Organization associated with HAUSLA Bahuddeshiya Sanstha

2017/2018

# What was