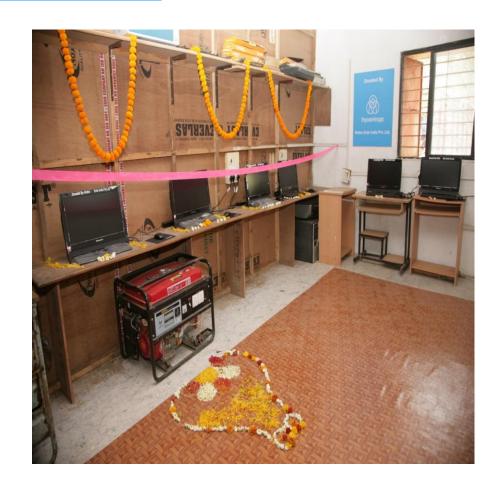

vocational skills, livelihood projects, women's empowerment, promotion of gender equality, and similar institutions to reduce inequalities for socially and economically disadvantaged groups.

# How were the NGO's used?

These NGO's helped to use the funds for various purposes on the ground to improve society as a whole.



# Memory lane



Together with working committees of Adharsharm, Nashik



Handing over the cheque to working committees

Maharashtra Samajseva Sangh, Nashik



Handing over the cheque to Vipassana Research Institute, Nashik team



Handing over the cheque to Sayagyi U Ba Khin Memorial Trust



# Memory lane











### Setting-Up the RO water plant at a government aided school

Wadivarhe (April, 2016)







# New computers for the school

Wadivarhe village, Nashik







# New fans and tube lights for the school

Wadivarhe village (April 11, 2016)









# Improving living conditions











### Timeline

### 2015/2016

Organization associated with:

Adhar Ashram

#### 2016/2017

Organization associated with:

- Hausla Bahuddeshiya Sanstha
- Samajseva Sangh
- Adharashram
- Sayagyi U Ba Memorial Trust
- Vipassana Research Institute

### 2017/2018

Organization associated with:

 HAUSLA Bahuddeshiya Sanstha

### 2019/2020

Organization associated with:

- Sanjivani
   Prathamik
   Madhyamik Niwasi
   Aashramshala
- Agency: Rotary Charitable Trust

#### 2021/2022

Organization associated with:

 District Magistrate Office, Trimbakeshwar and Igatpuri

#### 2022/2023

Organization associated with:

Sanjivani
 Prathamik
 Madhyamik Niwasi
 Aashramshala