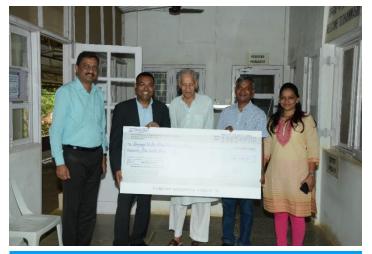

# Memory lane

Together with working committees of Adharsharm, Nashik

Handing over the cheque to working committees

Maharashtra Samajseva Sangh, Nashik

Handing over the cheque to Vipassana Research Institute, Nashik team

Handing over the cheque to Sayagyi U Ba Khin Memorial Trust