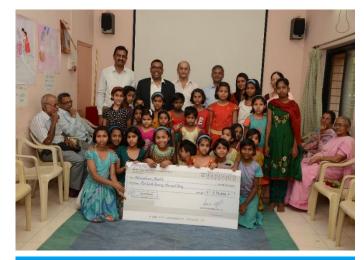

# Memory lane

Together with working committees of Adharsharm, Nashik

Handing over the cheque to working committees

Maharashtra Samajseva Sangh, Nashik

Handing over the cheque to Vipassana Research Institute, Nashik team