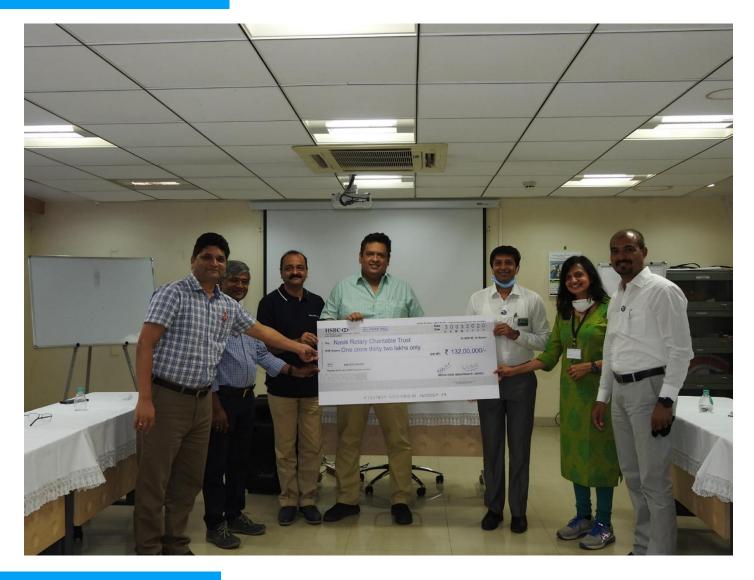

# Organization associated with Sanjivani Prathamik Madhyamik Niwasi Aashramshala

2019/2020

# What was the project about?

We contributed to the renovation of the Sanjivani Prathamik Madhyamik Niwasi Aashramshala, Igatpuri, Nashik, Maharashtra, and the construction of a hostel for girls and boys on its premises. This project included renovation of the school building, classrooms, infrastructure, walkways and a playground. The construction of the hotel for girls and boys made it possible to accommodate over 250 students from outside the community studying at this school.

# **Rotary Charitable Trust**