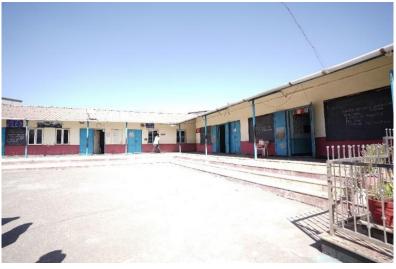

# What was the project about?

We contributed to the renovation of the Sanjivani Prathamik Madhyamik Niwasi Aashramshala, Igatpuri, Nashik, Maharashtra, and the construction of a hostel for girls and boys on its premises. This project included renovation of the school building, classrooms, infrastructure, walkways and a playground. The construction of the hotel for girls and boys made it possible to accommodate over 250 students from outside the community studying at this school.

# School premises after landscaping development

# School hostel building