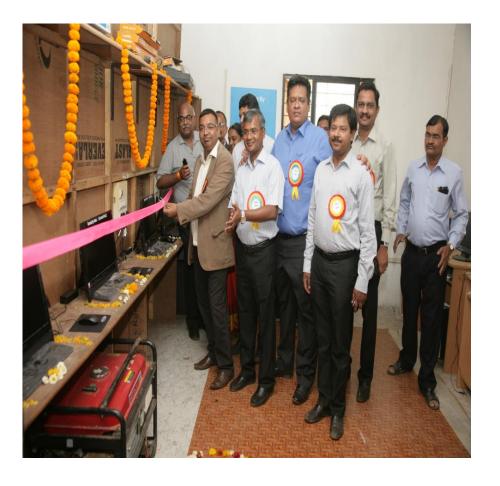

cational skills, livelihood projects, women's empowerment, promotion of gender equality, and similar institutions to reduce inequalities for socially and economically disadvantaged groups.

# How were the NGO's used?

These NGO's helped to use the funds for various purposes on the ground to improve society as a whole.



# Memory lane



Together with working committees of Adharsharm, Nashik



Handing over the cheque to working committees

Maharashtra Samajseva Sangh, Nashik



Handing over the cheque to Vipassana Research Institute, Nashik team



Handing over the cheque to Sayagyi U Ba Khin Memorial Trust



# Memory lane











### Setting-Up the RO water plant at a government aided school

Wadivarhe (April, 2016)







# New computers for the school

Wadivarhe village, Nashik







# New fans and tube lights for the school

Wadivarhe village (April 11, 2016)









# Improving living conditions











### Timeline

### 2015/2016

Organization associated with:

Adhar Ashram

#### 2016/2017

Organization associated with:

- Hausla Bahuddeshiya Sanstha
- Samajseva Sangh
- Adharashram
- Sayagyi U Ba Memorial Trust
- Vipassana Research Institute

### 2017/2018

Organization associated with:

 HAUSLA Bahuddeshiya Sanstha

### 2019/2020

Organization associated with:

- Sanjivani
   Prathamik
   Madhyamik Niwasi
   Aashramshala
- Agency: Rotary Charitable Trust

#### 2021/2022

Organization associated with:

 District Magistrate Office, Trimbakeshwar and Igatpuri

#### 2022/2023

Organization associated with:

Sanjivani
 Prathamik
 Madhyamik Niwasi
 Aashramshala