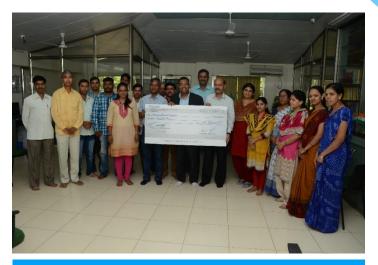

# Memory lane

Together with working committees of Adharsharm, Nashik

Handing over the cheque to working committees

Maharashtra Samajseva Sangh, Nashik

Handing over the cheque to Vipassana Research Institute, Nashik team

Handing over the cheque to Sayagyi U Ba Khin Memorial Trust