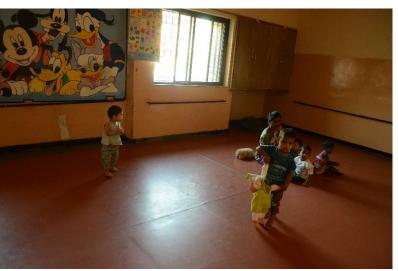

#### What is Adhar?

Adhar is an Association of parents of mentally handicapped children. It takes care of the mentally challenged people throughout their life. It is located at Ghoti - Sinnar Road in Nashik and it has another center in Badlapur, Thane.

#### **Our contribution**

During the year 2015-2016, we donated to the construction of a women's hostel building.

# Memory lane

Adhar foundation Ghoti Sinnr Road, Nashik

On the occasion of the inauguration of the women's hostel building.