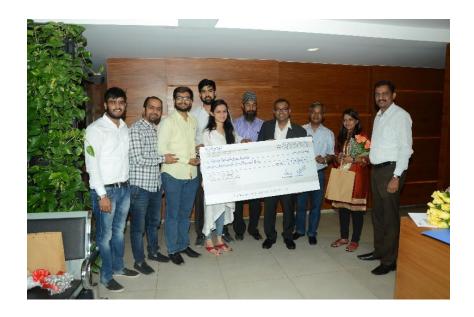

# Memory lane

Together with working committees of Adharsharm, Nashik

Handing over the cheque to working committees

Maharashtra Samajseva Sangh, Nashik

Handing over the cheque to Vipassana Research Institute, Nashik team

Handing over the cheque to Sayagyi U Ba Khin Memorial Trust